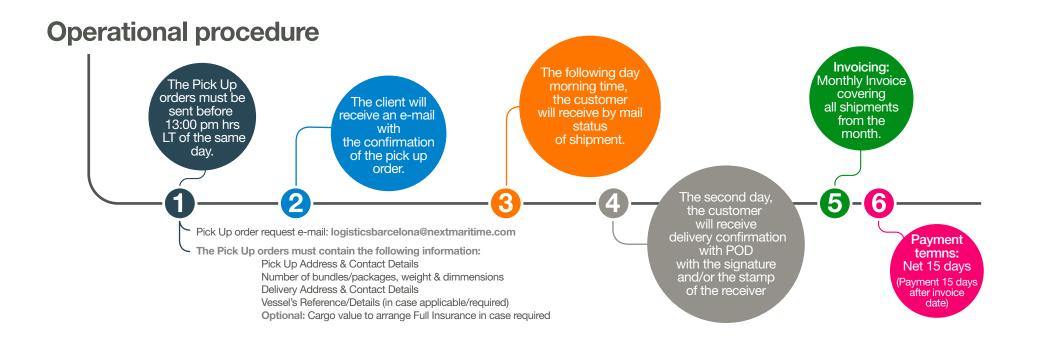

## **Pick Up & Deliveries**

Pick Up in Rotterdam: Daily in Rotterdam between 10:00 and 17:00 hrs pm from Monday to Friday

**Deliveries at Spain and Portugal:** In 48 hrs, before 11:00 am hrs of 2nd working day (included Saturdays mornings):

Deliveries to the ports of: Castellon, Sagunto, Valencia, Alicante, Cartagena, Almeria, Malaga, Algeciras, Cadiz, Huelva, Seville, Lisbon, Porto, Vigo, Coruna, Ferrol, Aviles, Gijon, Santander, Bilbao and Pasajes before 11:00 am hrs of 2nd business day (included Saturdays mornings)

## Timetable/Schedule

| Collected in Rotterdam   | Delivery at Spain & Portugal |
|--------------------------|------------------------------|
| Monday 10:00-17:00 pm    | Wednesday before 11:00 am    |
| Tuesday 10:00-17:00 pm   | Thursday before 11:00 am     |
| Wednesday 10:00-17:00 pm | Friday before 11:00 am       |
| Thursday 10:00-17:00 pm  | Saturday before 11:00 am     |
| Friday 10:00-17:00 pm    | Tuesday before 11:00 am      |

## **Weight & Dimensions restrictions**

Maximum Weight: 1,200.00 kg

Maximum Dimensions: 180 x 180 x 180 cm